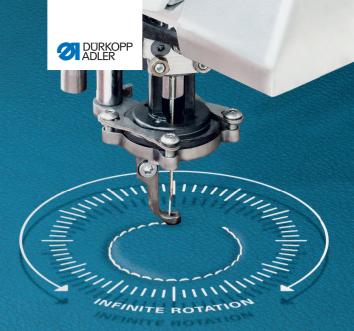

## **EVOLVE WITH REVOLVE.** PERFECTION IN ALL DIRECTIONS.

CNC machine with rotating head characteristics for medium heavy applications.

texprocess innovationaward.2024

### **EVOLVE WITH REVOLVE.**

PERFECTION IN ALL DIRECTIONS.

texprocess innovationaward.2024

#### **YOUR** ADVANTAGES

- Perfect seams Rotating sewing kinematics ensure perfect and uniform stitches in all sewing directions.
- Infinite rotation Limitless rotation in clockwise and anticlockwise direction without affecting the thread.
- Compact design By having minimum rotating mass, the 911R reduces cycle times due to better dynamics than common turning head solutions.
- Wide range of sewing areas Available in sewing areas 300 x 200 mm, 600 x 200 mm, 600 x 550 mm, 800 x 550 mm, 1.000 x 550 mm.
- Easy transfer Reuse your existing material templates and seam programs to the 911R and get better seam results with minimum effort.