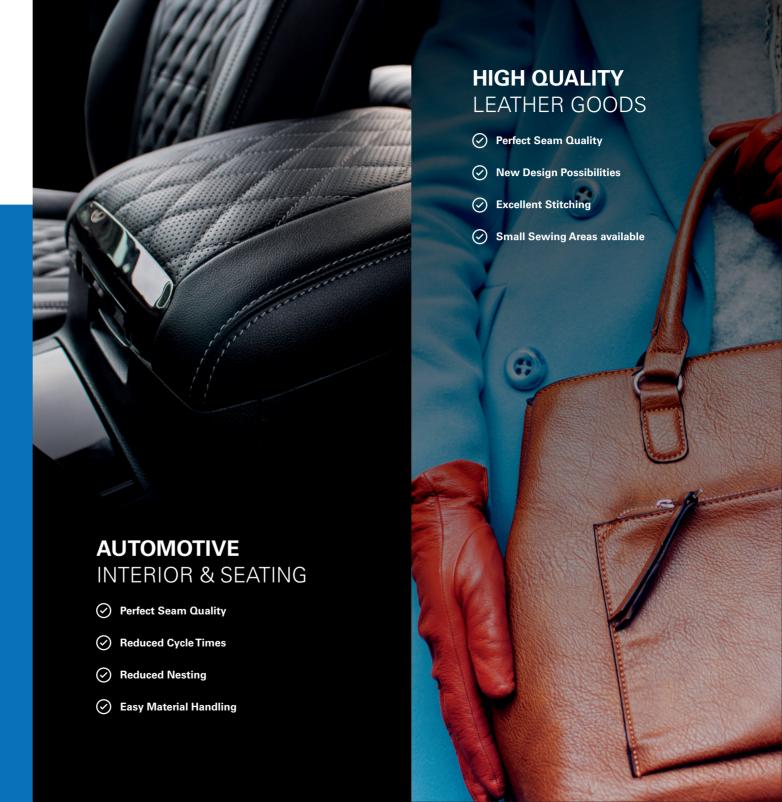

#### **YOUR** ADVANTAGES

- Perfect seams Rotating sewing kinematics ensure perfect and uniform stitches in all sewing directions.
- Infinite rotation Limitless rotation in clockwise and anticlockwise direction without affecting the thread.
- Compact design By having minimum rotating mass, the 911R reduces cycle times due to better dynamics than common turning head solutions.
- Wide range of sewing areas Available in sewing areas 300 x 200 mm, 600 x 200 mm, 600 x 550 mm, 800 x 550 mm, 1.000 x 550 mm.
- Easy transfer Reuse your existing material templates and seam programs to the 911R and get better seam results with minimum effort.